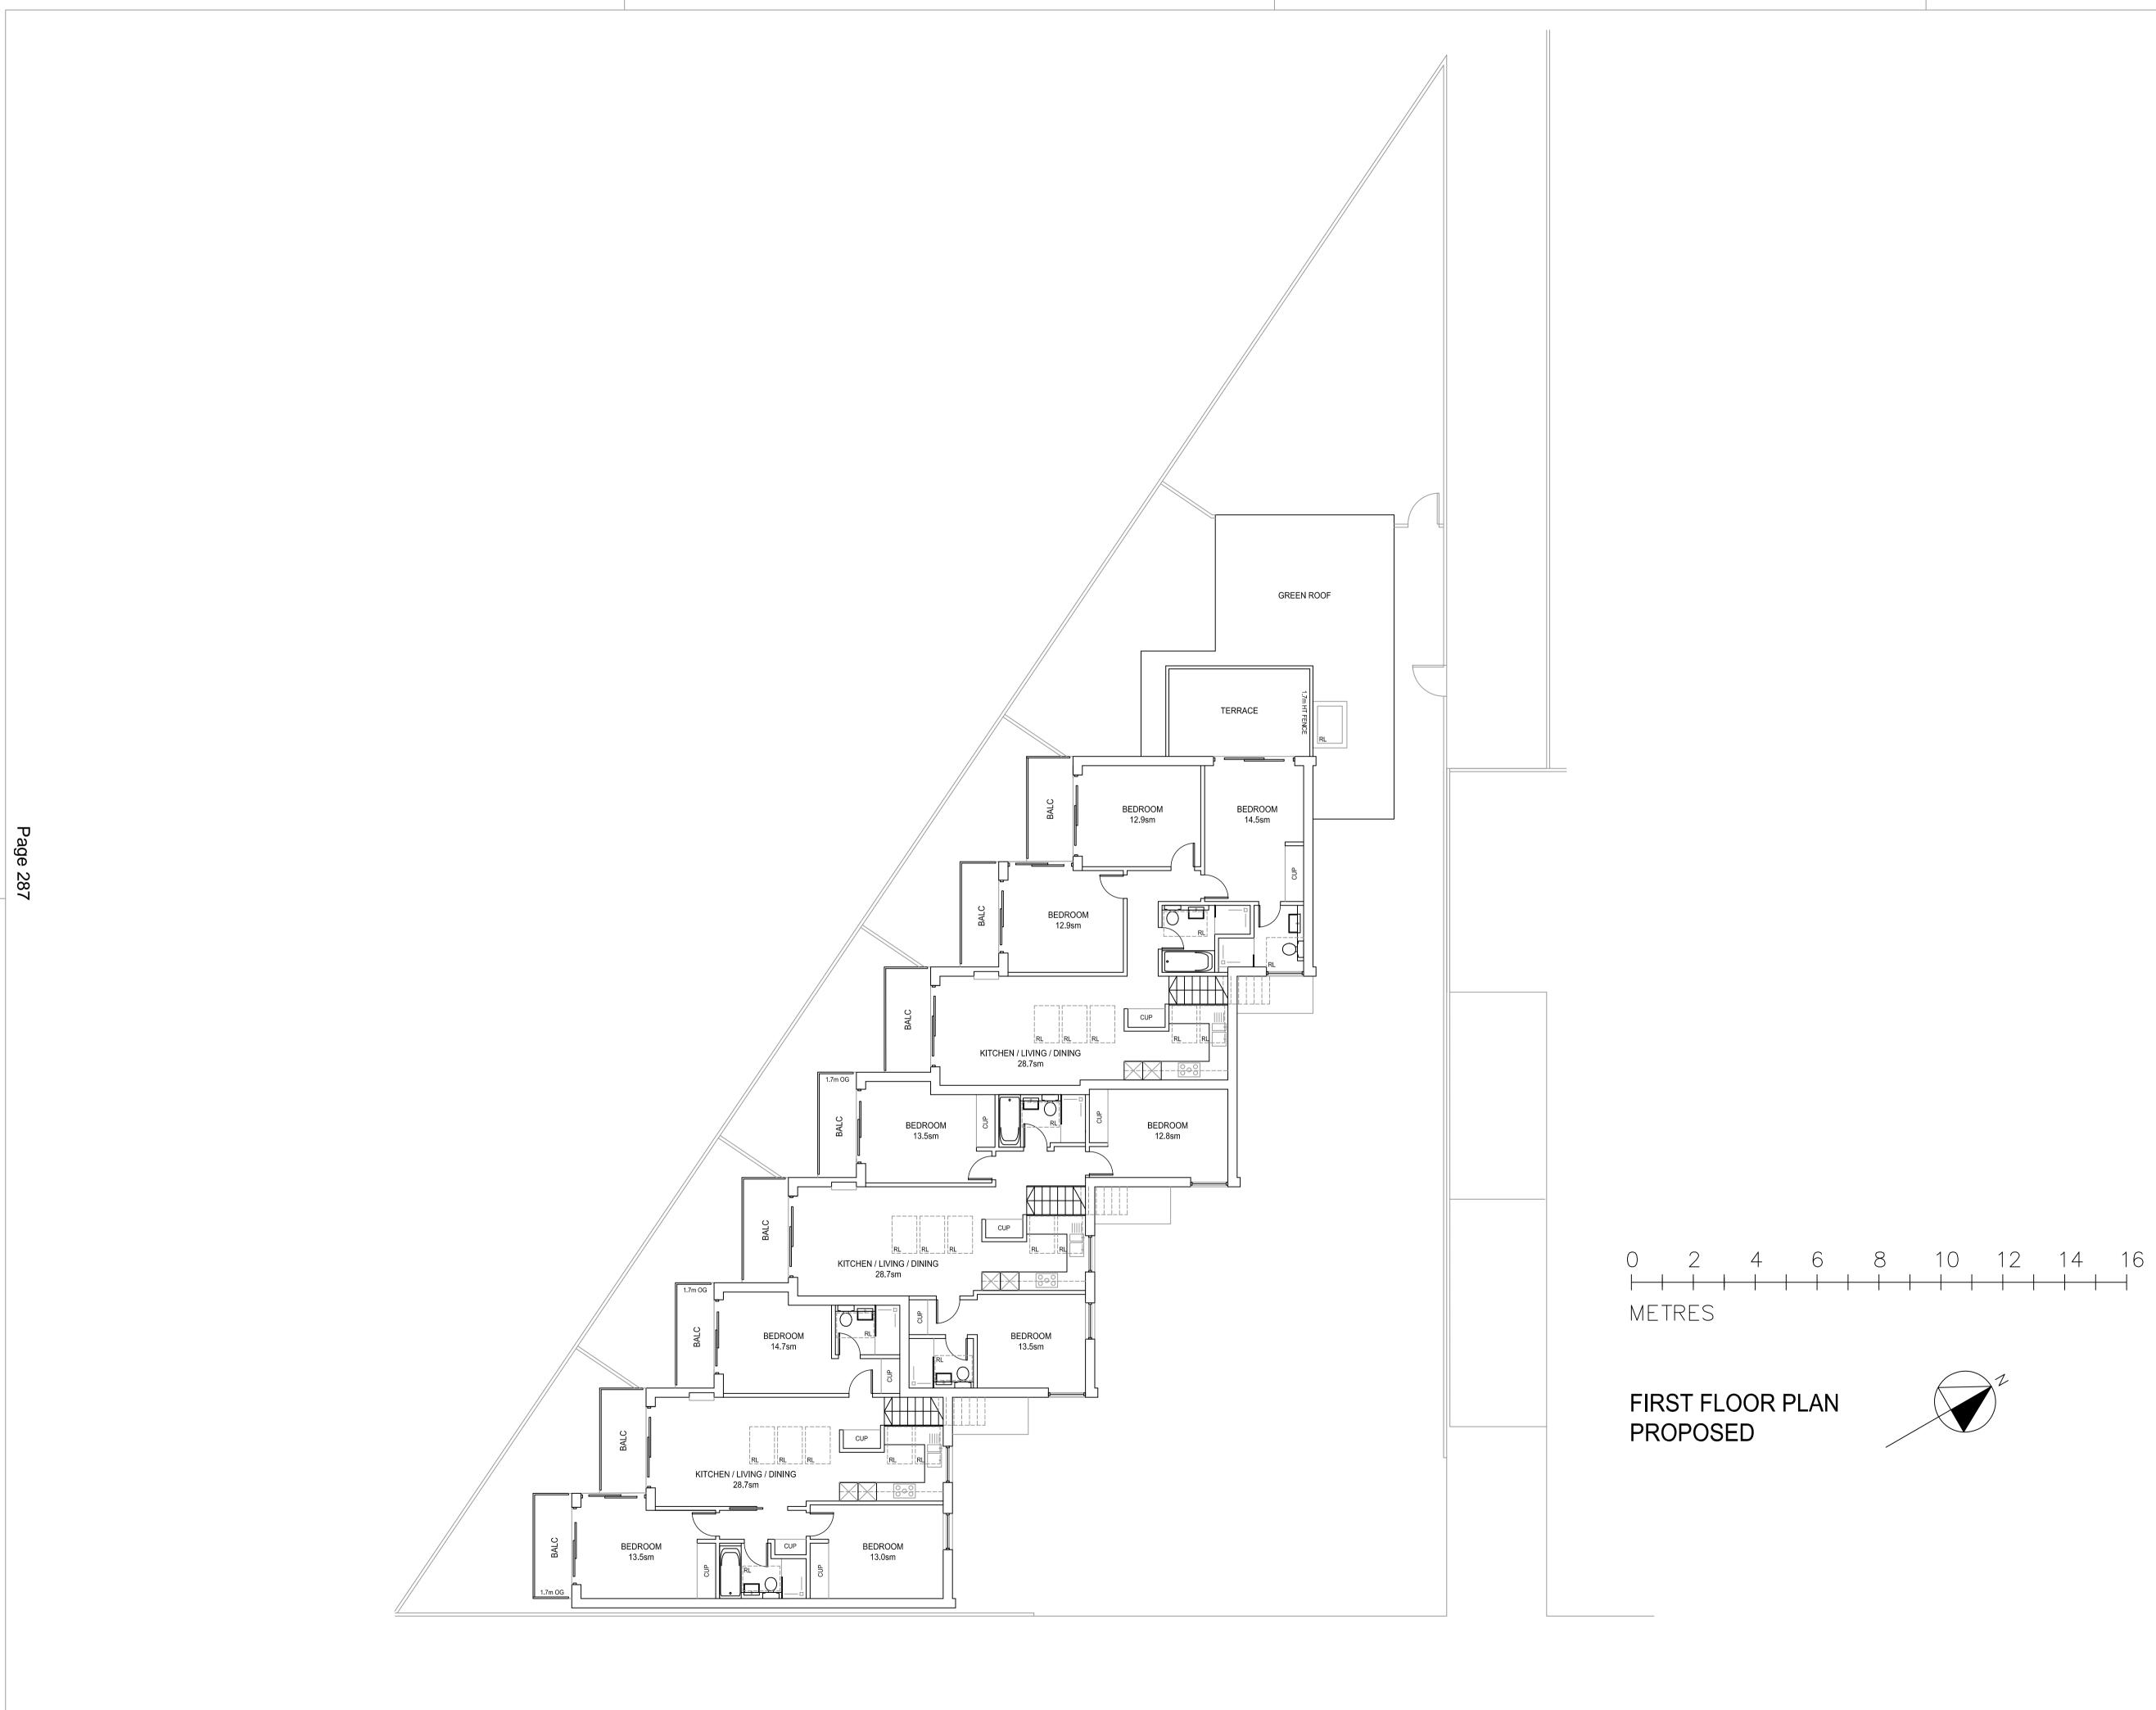

| SALT WHITE                                        | LTD             |              |                |
|---------------------------------------------------|-----------------|--------------|----------------|
| 19–20 GRE<br>LONDON<br>EC1V ODR                   | _ · _           | STREET       |                |
| client:<br>WOODVILLE<br>—                         | MEWS LTD        |              |                |
| PROJECT:<br>LAND TO RE<br>2—16 WOOE<br>LONDON, SM | VILLE ROA       | )            |                |
| TITLE:<br>FIRST FLOO<br>PROPOSED                  | r plan          |              |                |
| scale:<br>1:100@A1                                | date:<br>DEC—19 | drawn:<br>RS | CHECKED:<br>RS |
| <sup>јов мо:</sup>                                | - P6-0          | 4            | REV:           |